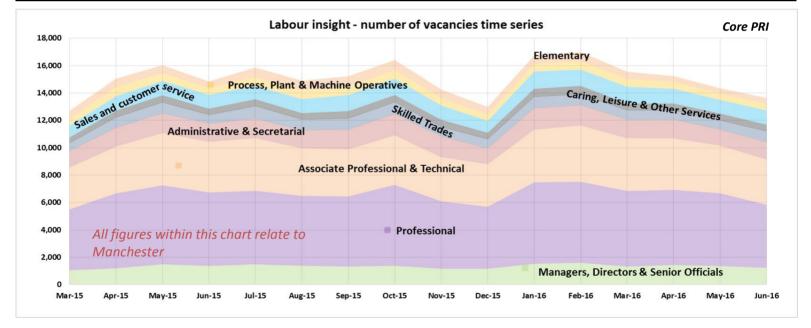

## QUARTERLY ECONOMY DASHBOARD Produced by Core PRI

| 🗹 New data                                                                           | Em          | ployment N | larket     |                        |                                       |        |
|--------------------------------------------------------------------------------------|-------------|------------|------------|------------------------|---------------------------------------|--------|
| Labour Insight Advertised Vacancies<br>(Latest figures reported are subject to chang | e, previous | Jun-16     | (Mar-16 to | / Change<br>5 June-16) | Annual Change<br>(June-15 to June-16) |        |
| periods are not directly comparable)                                                 |             |            | Number     | %                      | Number                                | %      |
| Managers, Directors & Senior Officials                                               | Mcr         | 1,233      | -90        | -6.8%                  | -137                                  | -10.0% |
|                                                                                      | GM          | 1,801      | -154       | -7.9%                  | -208                                  | -10.4% |
| Professional                                                                         | Mcr         | 4,602      | -920       | -16.7%                 | -767                                  | -14.3% |
|                                                                                      | GM          | 7,415      | -1,347     | -15.4%                 | -578                                  | -7.2%  |
| Associate Professional & Technical                                                   | Mcr         | 3,300      | -544       | -14.2%                 | -398                                  | -10.8% |
|                                                                                      | GM          | 5,098      | -801       | -13.6%                 | -256                                  | -4.8%  |
| Administrative & Secretarial                                                         | Mcr         | 1,290      | -74        | -5.4%                  | -48                                   | -3.6%  |
| Authinistrative & Secretariai                                                        | GM          | 2,312      | -118       | -4.9%                  | -189                                  | -7.6%  |
| Skilled Trades                                                                       | Mcr         | 779        | 100        | 14.7%                  | 152                                   | 24.2%  |
| Skilled Hades                                                                        | GM          | 1,474      | 236        | 19.1%                  | 287                                   | 24.2%  |
| Caring Laigura & Other Service                                                       | Mcr         | 486        | -16        | -3.2%                  | 31                                    | 6.8%   |
| Caring, Leisure & Other Service                                                      | GM          | 1,455      | 95         | 7.0%                   | 192                                   | 15.2%  |
| Sales & Customer Service                                                             | Mcr         | 1,034      | -181       | -14.9%                 | 29                                    | 2.9%   |
| Sales & Customer Service                                                             | GM          | 1,785      | -359       | -16.7%                 | -55                                   | -3.0%  |
| Process Plant & Machine Operatives                                                   | Mcr         | 488        | -83        | -14.5%                 | -37                                   | -7.0%  |
| Process, Plant & Machine Operatives                                                  | GM          | 989        | -67        | -6.3%                  | 3                                     | 0.3%   |
| Flomenton                                                                            | Mcr         | 415        | -110       | -21.0%                 | -38                                   | -8.4%  |
| Elementary                                                                           | GM          | 958        | -65        | -6.4%                  | 75                                    | 8.5%   |
| TOTAL                                                                                | Mcr         | 13,627     | -1,918     | -12.3%                 | -1,213                                | -8.2%  |
| TOTAL                                                                                | GM          | 23,287     | -2,580     | -10.0%                 | -729                                  | -3.0%  |