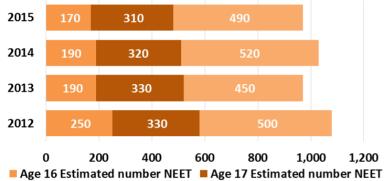

| X Update n                                                           | not yet available                              | Raising the | Participatio                                                                                                                                                           | n Age         |                  |        |    |  |
|----------------------------------------------------------------------|------------------------------------------------|-------------|------------------------------------------------------------------------------------------------------------------------------------------------------------------------|---------------|------------------|--------|----|--|
| Proportion of 16 and 17 year olds meeting<br>the duty to participate |                                                | Dec-15      | <i>Note</i> : The Department for Education have changed<br>the way this data is made available and now include<br>ages 16 and 17 rather than solely 16 year olds. This |               |                  |        |    |  |
| Meeting Full time education and training                             |                                                | 85.4%       | U U                                                                                                                                                                    |               | a is available f |        |    |  |
| the duty                                                             | Apprenticeship                                 | 5.0%        |                                                                                                                                                                        | •             |                  |        |    |  |
| through:                                                             | Employment combined with training              | 0.6%        | $\frac{76}{2}$ categories shown to the left. Time series data for ages 16 and 17 are shown below.                                                                      |               |                  |        |    |  |
| unougn.                                                              | Working towards participation                  | 0.2%        | agee re ana                                                                                                                                                            |               |                  |        |    |  |
| Total meet                                                           | ting the duty                                  | 91.1%       | Dec-14                                                                                                                                                                 | Mar-15        | Jun-15           | Dec-15 | 7  |  |
| Of those                                                             | Part time education                            | 0.2%        | Education a                                                                                                                                                            | nd training   |                  |        | 7  |  |
| not<br>meeting                                                       | Employment without regulated<br>qualifications | 0.6%        | 90.70%                                                                                                                                                                 | 91.0%         | 90.00%           | 84.5%  | рр |  |
| the duty: Temporary break from learning                              |                                                | 0.5%        | Current acti                                                                                                                                                           | vity not know | /n               |        | 7  |  |
| Total not n                                                          | neeting the duty                               | 1.3%        | 2.80%                                                                                                                                                                  | 1.9%          | 2.10%            | 9.9%   | рр |  |
| Not known                                                            | to be participating (including unknown)        | 7.6%        |                                                                                                                                                                        | -             |                  |        | 7  |  |