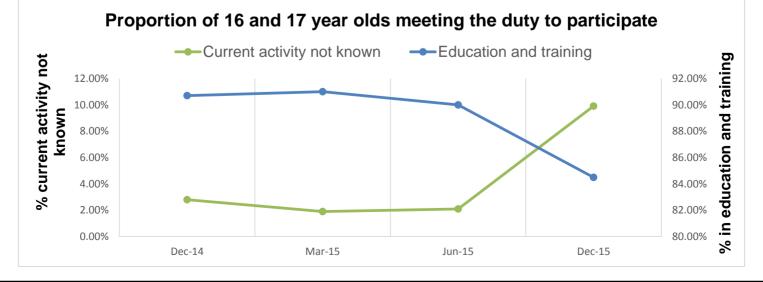

| X Update n                                                           | not yet available                              | Raising the | Participatio                                                                                                                                                           | n Age         |                  |        |    |  |
|----------------------------------------------------------------------|------------------------------------------------|-------------|------------------------------------------------------------------------------------------------------------------------------------------------------------------------|---------------|------------------|--------|----|--|
| Proportion of 16 and 17 year olds meeting<br>the duty to participate |                                                | Dec-15      | <i>Note</i> : The Department for Education have changed<br>the way this data is made available and now include<br>ages 16 and 17 rather than solely 16 year olds. This |               |                  |        |    |  |
| Meeting Full time education and training                             |                                                | 85.4%       | U U                                                                                                                                                                    |               | a is available f |        |    |  |
| the duty                                                             | Apprenticeship                                 | 5.0%        |                                                                                                                                                                        | •             |                  |        |    |  |
| through:                                                             | Employment combined with training              | 0.6%        | $\frac{76}{2}$ categories shown to the left. Time series data for ages 16 and 17 are shown below.                                                                      |               |                  |        |    |  |
| unougn.                                                              | Working towards participation                  | 0.2%        | agee re ana                                                                                                                                                            |               |                  |        |    |  |
| Total meet                                                           | ting the duty                                  | 91.1%       | Dec-14                                                                                                                                                                 | Mar-15        | Jun-15           | Dec-15 | 7  |  |
| Of those                                                             | Part time education                            | 0.2%        | Education a                                                                                                                                                            | nd training   |                  |        | 7  |  |
| not<br>meeting                                                       | Employment without regulated<br>qualifications | 0.6%        | 90.70%                                                                                                                                                                 | 91.0%         | 90.00%           | 84.5%  | рр |  |
| the duty: Temporary break from learning                              |                                                | 0.5%        | Current acti                                                                                                                                                           | vity not know | /n               |        | 7  |  |
| Total not n                                                          | neeting the duty                               | 1.3%        | 2.80%                                                                                                                                                                  | 1.9%          | 2.10%            | 9.9%   | рр |  |
| Not known                                                            | to be participating (including unknown)        | 7.6%        |                                                                                                                                                                        | -             |                  |        | 7  |  |