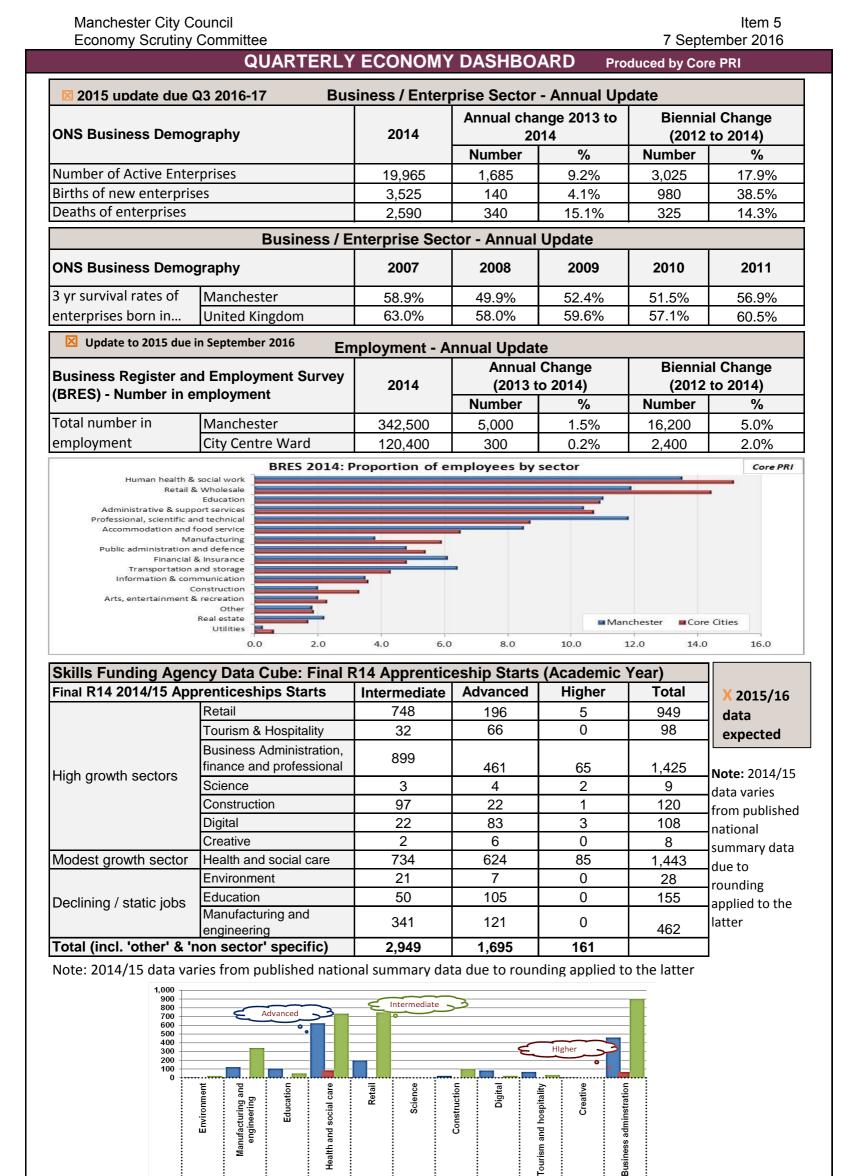

## QUARTERLY ECONOMY DASHBOARD Produced by Core PRI

| 🗹 New data                                                                           | Em          | ployment N | larket     |                        |                                       |        |
|--------------------------------------------------------------------------------------|-------------|------------|------------|------------------------|---------------------------------------|--------|
| Labour Insight Advertised Vacancies<br>(Latest figures reported are subject to chang | e, previous | Jun-16     | (Mar-16 to | / Change<br>5 June-16) | Annual Change<br>(June-15 to June-16) |        |
| periods are not directly comparable)                                                 |             |            | Number     | %                      | Number                                | %      |
| Managers, Directors & Senior Officials                                               | Mcr         | 1,233      | -90        | -6.8%                  | -137                                  | -10.0% |
|                                                                                      | GM          | 1,801      | -154       | -7.9%                  | -208                                  | -10.4% |
| Professional                                                                         | Mcr         | 4,602      | -920       | -16.7%                 | -767                                  | -14.3% |
|                                                                                      | GM          | 7,415      | -1,347     | -15.4%                 | -578                                  | -7.2%  |
| Associate Professional & Technical                                                   | Mcr         | 3,300      | -544       | -14.2%                 | -398                                  | -10.8% |
|                                                                                      | GM          | 5,098      | -801       | -13.6%                 | -256                                  | -4.8%  |
| Administrative & Secretarial                                                         | Mcr         | 1,290      | -74        | -5.4%                  | -48                                   | -3.6%  |
| Authinistrative & Secretariai                                                        | GM          | 2,312      | -118       | -4.9%                  | -189                                  | -7.6%  |
| Skilled Trades                                                                       | Mcr         | 779        | 100        | 14.7%                  | 152                                   | 24.2%  |
| Skilled Hades                                                                        | GM          | 1,474      | 236        | 19.1%                  | 287                                   | 24.2%  |
| Caring Laigura & Other Service                                                       | Mcr         | 486        | -16        | -3.2%                  | 31                                    | 6.8%   |
| Caring, Leisure & Other Service                                                      | GM          | 1,455      | 95         | 7.0%                   | 192                                   | 15.2%  |
| Sales & Customer Service                                                             | Mcr         | 1,034      | -181       | -14.9%                 | 29                                    | 2.9%   |
| Sales & Customer Service                                                             | GM          | 1,785      | -359       | -16.7%                 | -55                                   | -3.0%  |
| Process Plant & Machine Operatives                                                   | Mcr         | 488        | -83        | -14.5%                 | -37                                   | -7.0%  |
| Process, Plant & Machine Operatives                                                  | GM          | 989        | -67        | -6.3%                  | 3                                     | 0.3%   |
| Flomenton                                                                            | Mcr         | 415        | -110       | -21.0%                 | -38                                   | -8.4%  |
| Elementary                                                                           | GM          | 958        | -65        | -6.4%                  | 75                                    | 8.5%   |
| TOTAL                                                                                | Mcr         | 13,627     | -1,918     | -12.3%                 | -1,213                                | -8.2%  |
| TOTAL                                                                                | GM          | 23,287     | -2,580     | -10.0%                 | -729                                  | -3.0%  |