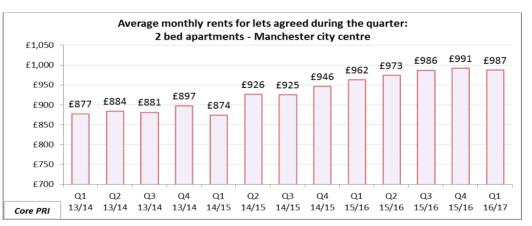

| New data     City Centre Rental Market                                 |                         |        |                         |                                         |       |  |  |
|------------------------------------------------------------------------|-------------------------|--------|-------------------------|-----------------------------------------|-------|--|--|
| 2 Bed Apartment Rentals during the quarter -<br>Manchester City Centre | Q1: Apr-16<br>to Jun-16 |        | y Change<br>o Q1 16/17) | Annual Change<br>(Q1 15/16 to Q1 16/17) |       |  |  |
| Manchester City Centre                                                 | (Provisional)           | Number | %                       | Number                                  | %     |  |  |
| Average rents for lets agreed - 2 bed apartments                       | £987                    | -£4    | -0.4%                   | £25                                     | 2.6%  |  |  |
| Number of lets agreed for 2 bed apartments *                           | 405                     | 188    | 86.6%                   | -15                                     | -3.6% |  |  |