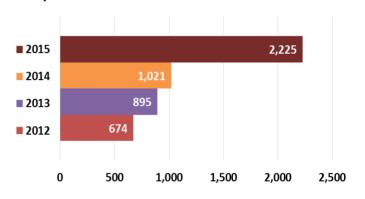

| X Update n                                                           | not yet available                              | Raising the | Participatio                                                                                                                                                           | n Age         |                  |        |    |  |
|----------------------------------------------------------------------|------------------------------------------------|-------------|------------------------------------------------------------------------------------------------------------------------------------------------------------------------|---------------|------------------|--------|----|--|
| Proportion of 16 and 17 year olds meeting<br>the duty to participate |                                                | Dec-15      | <i>Note</i> : The Department for Education have changed<br>the way this data is made available and now include<br>ages 16 and 17 rather than solely 16 year olds. This |               |                  |        |    |  |
| Meeting Full time education and training                             |                                                | 85.4%       | U U                                                                                                                                                                    |               | a is available f |        |    |  |
| the duty                                                             | Apprenticeship                                 | 5.0%        |                                                                                                                                                                        | •             |                  |        |    |  |
| through:                                                             | Employment combined with training              | 0.6%        | $\frac{76}{2}$ categories shown to the left. Time series data for ages 16 and 17 are shown below.                                                                      |               |                  |        |    |  |
| unougn.                                                              | Working towards participation                  | 0.2%        | agee re ana                                                                                                                                                            |               |                  |        |    |  |
| Total meet                                                           | ting the duty                                  | 91.1%       | Dec-14                                                                                                                                                                 | Mar-15        | Jun-15           | Dec-15 | 7  |  |
| Of those                                                             | Part time education                            | 0.2%        | Education a                                                                                                                                                            | nd training   |                  |        | 7  |  |
| not<br>meeting                                                       | Employment without regulated<br>qualifications | 0.6%        | 90.70%                                                                                                                                                                 | 91.0%         | 90.00%           | 84.5%  | рр |  |
| the duty: Temporary break from learning                              |                                                | 0.5%        | Current acti                                                                                                                                                           | vity not know | /n               |        | 7  |  |
| Total not n                                                          | neeting the duty                               | 1.3%        | 2.80%                                                                                                                                                                  | 1.9%          | 2.10%            | 9.9%   | рр |  |
| Not known                                                            | to be participating (including unknown)        | 7.6%        |                                                                                                                                                                        | -             |                  |        | 7  |  |