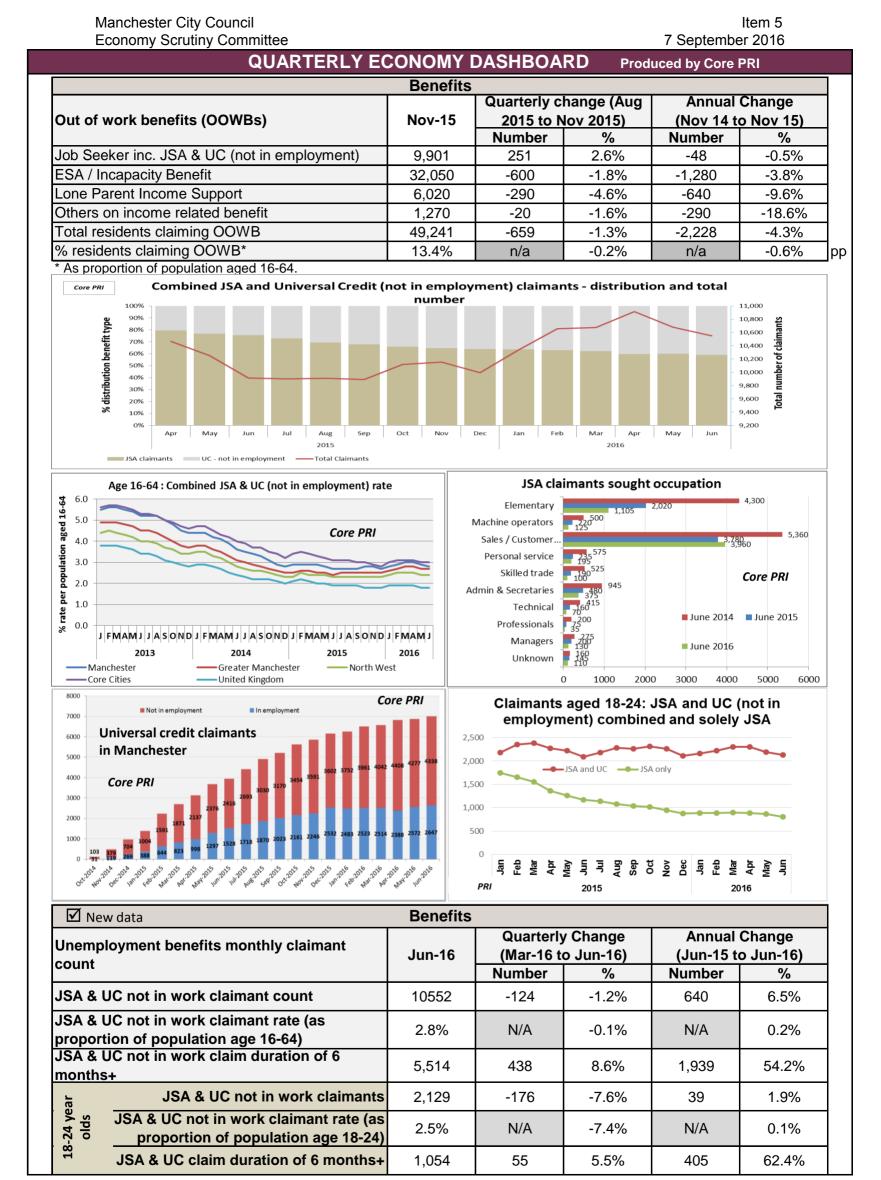

## QUARTERLY ECONOMY DASHBOARD Produced by Core PRI

| 🗹 New data                                                                           | Em          | ployment N | larket     |                        |                                       |        |
|--------------------------------------------------------------------------------------|-------------|------------|------------|------------------------|---------------------------------------|--------|
| Labour Insight Advertised Vacancies<br>(Latest figures reported are subject to chang | e, previous | Jun-16     | (Mar-16 to | / Change<br>5 June-16) | Annual Change<br>(June-15 to June-16) |        |
| periods are not directly comparable)                                                 |             |            | Number     | %                      | Number                                | %      |
| Managers, Directors & Senior Officials                                               | Mcr         | 1,233      | -90        | -6.8%                  | -137                                  | -10.0% |
|                                                                                      | GM          | 1,801      | -154       | -7.9%                  | -208                                  | -10.4% |
| Professional                                                                         | Mcr         | 4,602      | -920       | -16.7%                 | -767                                  | -14.3% |
|                                                                                      | GM          | 7,415      | -1,347     | -15.4%                 | -578                                  | -7.2%  |
| Associate Professional & Technical                                                   | Mcr         | 3,300      | -544       | -14.2%                 | -398                                  | -10.8% |
|                                                                                      | GM          | 5,098      | -801       | -13.6%                 | -256                                  | -4.8%  |
| Administrative & Secretarial                                                         | Mcr         | 1,290      | -74        | -5.4%                  | -48                                   | -3.6%  |
| Authinistrative & Secretariai                                                        | GM          | 2,312      | -118       | -4.9%                  | -189                                  | -7.6%  |
| Skilled Trades                                                                       | Mcr         | 779        | 100        | 14.7%                  | 152                                   | 24.2%  |
| Skilled Hades                                                                        | GM          | 1,474      | 236        | 19.1%                  | 287                                   | 24.2%  |
| Caring Laigura & Other Service                                                       | Mcr         | 486        | -16        | -3.2%                  | 31                                    | 6.8%   |
| Caring, Leisure & Other Service                                                      | GM          | 1,455      | 95         | 7.0%                   | 192                                   | 15.2%  |
| Sales & Customer Service                                                             | Mcr         | 1,034      | -181       | -14.9%                 | 29                                    | 2.9%   |
| Sales & Customer Service                                                             | GM          | 1,785      | -359       | -16.7%                 | -55                                   | -3.0%  |
| Process Plant & Machine Operatives                                                   | Mcr         | 488        | -83        | -14.5%                 | -37                                   | -7.0%  |
| Process, Plant & Machine Operatives                                                  | GM          | 989        | -67        | -6.3%                  | 3                                     | 0.3%   |
| Flomenton                                                                            | Mcr         | 415        | -110       | -21.0%                 | -38                                   | -8.4%  |
| Elementary                                                                           | GM          | 958        | -65        | -6.4%                  | 75                                    | 8.5%   |
| TOTAL                                                                                | Mcr         | 13,627     | -1,918     | -12.3%                 | -1,213                                | -8.2%  |
| TOTAL                                                                                | GM          | 23,287     | -2,580     | -10.0%                 | -729                                  | -3.0%  |