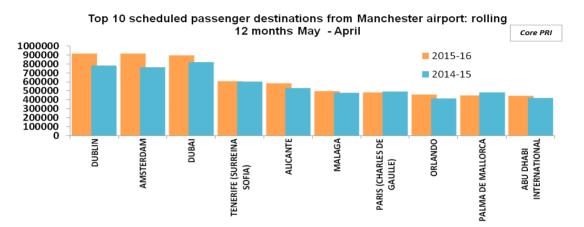

| Visitor Economy                          |            |        |                    |                      |        |                      |
|------------------------------------------|------------|--------|--------------------|----------------------|--------|----------------------|
| Airport Passenger numbers (Year To Date) |            | Apr-16 | Annual<br>(YTD 201 | Change<br>5 to 2016) |        | Change<br>4 to 2016) |
|                                          |            |        | Number             | %                    | Number | %                    |
|                                          | Manchester | 6.58m  | 0.61m              | 10.2%                | 0.99m  | 17.7%                |
| Number of                                | Heathrow   | 22.84m | 0.33m              | 1.5%                 | 0.60m  | 2.7%                 |
| passengers                               | Gatwick    | 11.59m | 0.63m              | 5.7%                 | 1.19m  | 11.4%                |
|                                          | Birmingham | 3.10m  | 0.35m              | 12.9%                | 0.56m  | 21.9%                |